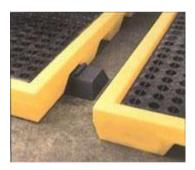

## LINK-LOCK™

Securely hooks multiple Workstations together.

Need more work space? We've designed a pallet Link-Lock accessory that allows you to link and lock multiple Workstations together in a wide variety of configurations. Sold in pairs, Link-Locks are made of 100% polyethylene so they cannot rust or corrode. Add Link-Locks to combine multiple Workstations for even greater floor-space efficiency.

| SPECIFICATIONS                                                      |                                                   |  |
|---------------------------------------------------------------------|---------------------------------------------------|--|
| LINK-LOCK™                                                          |                                                   |  |
| Product No.                                                         | 5112-CG (sold in pairs)                           |  |
| Dimensions                                                          | 9.6" l x 7.13" w x 3.5" h<br>24 cm x 18 cm x 9 cm |  |
| Weight                                                              | 1.5 lbs each / 0.68 kg                            |  |
| Note: Workstation units are not designed to be used with a forklift |                                                   |  |