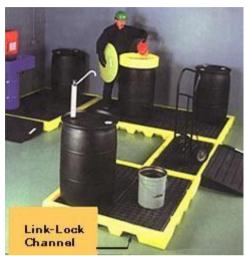

#### **LINK LOCKS**

Each Workstation is designed for stand alone use or combines with other Workstations for a customized work area.

Products shown include 2, 4, 6 & 8 Drum workstations and two Multi-Purpose Work Ramps with three sets of Link-Locks.

## LINK-LOCK™

Securely hooks multiple Workstations together.

Need more work space? We've designed a pallet Link-Lock accessory that allows you to link and lock multiple Workstations together in a wide variety of configurations. Sold in pairs, Link-Locks are made of 100% polyethylene so they cannot rust or corrode. Add Link-Locks to combine multiple Workstations for even greater floor-space efficiency.