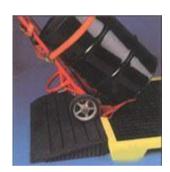

## MULTI-PURPOSE WORK RAMP™

Makes your job even easier.

For easier loading, just hook the Multi-Purpose Work Ramp on to any of our Workstations. The work ramp is small enough to stay out of your way.

| SPECIFICATIONS 6 DRUM WORKSTATION™ |                                                   |  |
|------------------------------------|---------------------------------------------------|--|
|                                    |                                                   |  |
| Dimensions                         | 76.5" l x 53" w x 6" h<br>194 cm x 135 cm x 15 cm |  |
| Weight                             | 104 lbs / 47 kg                                   |  |
| Load Bearing Capacity UDL          | 7000 lbs / 3150 kg                                |  |
| Sump Capacity                      | 61 gal / 231.8 litres                             |  |
| Regulations                        | EPA 40 CFR 264.175                                |  |
|                                    | SPECIFICATIONS                                    |  |
| MULTI-PURPOSE WORK RAMP            | тм                                                |  |

| Product No.               | 5111-CG                                             |  |
|---------------------------|-----------------------------------------------------|--|
| Dimensions                | 25.5"   x 48" w x 6.25" h<br>65 cm x 122 cm x 16 cm |  |
| Weight                    | 30 lbs / 13.5 kg                                    |  |
| Load Bearing Capacity UDL | 1000 lbs / 450 kg                                   |  |