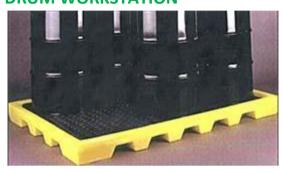

## **6 DRUM WORKSTATION™**

## MULTI-PURPOSE WORK RAMP™

Makes your job even easier.

For easier loading, just hook the Multi-Purpose Work Ramp on to any of our Workstations. The work ramp is small enough to stay out of your way.

| SPECIFICATIONS 6 DRUM WORKSTATION™ |                                                   |  |
|------------------------------------|---------------------------------------------------|--|
|                                    |                                                   |  |
| Dimensions                         | 76.5" l x 53" w x 6" h<br>194 cm x 135 cm x 15 cm |  |
| Weight                             | 104 lbs / 47 kg                                   |  |
| Load Bearing Capacity UDL          | 7000 lbs / 3150 kg                                |  |
| Sump Capacity                      | 61 gal / 231.8 litres                             |  |
| Regulations                        | EPA 40 CFR 264.175                                |  |
|                                    | SPECIFICATIONS                                    |  |
| MULTI-PURPOSE WORK RAMP            | тм                                                |  |