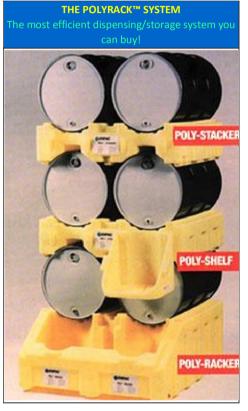

## **POLLY-RACKER™**

The centerpiece of the Poly-Rack System is the Poly-Packer, a unique, one-piece polyethylene rack that holds two 55gallon drums securely in place. A massive 100-plus gallon containment sump ensures spill safety even in worst-case drum leaks. And the deep dispensing well easily holds 5gallon pails while containing incidental spills and splashes in a ribbed bottom — without contaminating the sump.

Dispensing wells have a scalloped edge so pails can be easily removed. Two (2) drain plugs standard. Poly-Racker can be transported by forklift as separate pieces.

### **POLY-STACKER™**

Combine a single Poly-Stacker with Poly-Backer to stack up to four drums. Add another Poly-Stacker and you have a storage system that holds six drums and is rated to hold 3,000 lbs UDL.

Each Poly-Stacker holds two 55-gallon drums and can quickly be stacked with a forklift. Any spills from the second and third levels fall into the dispensing well for containment and easy clean-up. Combined, Poly-Backer and Poly-Stacker make up the most effi cient drum storage and dispensing system you can buy.

### **POLY-SHELF**

Save money—prevent spills! Increase safety and productivity when you add the Poly-Shelf to your PolyBack System. It easily attaches to a Poly-Stacker and allows simultaneous dispensing from all drums. Spills? A hole in the bottom of the Poly-Shelf drains into the dispensing well in the Poly-Backer.