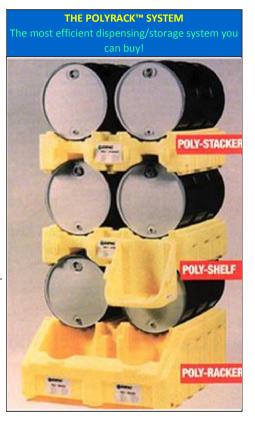

## **POLLY-RACKER™**

The centerpiece of the Poly-Rack System is the Poly-Packer, a unique, one-piece polyethylene rack that holds two 55gallon drums securely in place. A massive 100-plus gallon containment sump ensures spill safety even in worst-case drum leaks. And the deep dispensing well easily holds 5gallon pails while containing incidental spills and splashes in a ribbed bottom — without contaminating the sump.

## **POLY-STACKER™**

Combine a single Poly-Stacker with Poly-Backer to stack up to four drums. Add another Poly-Stacker and you have a storage system that holds six drums and is rated to hold 3,000 lbs UDL.

Each Poly-Stacker holds two 55-gallon drums and can quickly be stacked with a forklift. Any spills from the second and third levels fall into the dispensing well for containment and easy clean-up. Combined, Poly-Backer and Poly-Stacker make up the most efficient drum storage and dispensing system you can buy.

## **POLY-SHELF**

Save money—prevent spills! Increase safety and productivity when you add the Poly-Shelf to your PolyBack System. It easily attaches to a Poly-Stacker and allows simultaneous dispensing from all drums. Spills? A hole in the bottom of the Poly-Shelf drains into the dispensing well in the Poly-Backer.